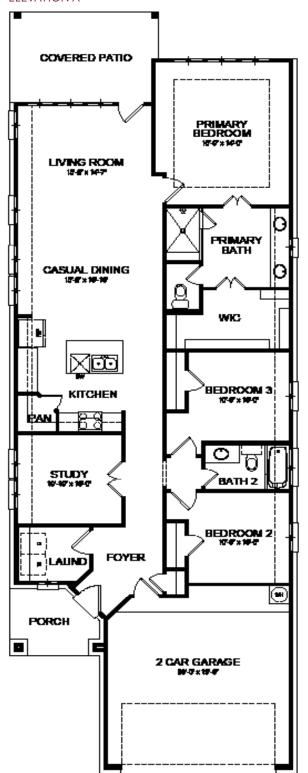

## MAIN FLOOR PLAN ELEVATION A

All renderings and illustrations are artist's concept. Specifications, terms, prices and conditions are subject to change without notice. Actual usable floor space may vary from the stated floor area. The floor plan and room dimensions shown above apply to elevation 'A' of this model type and may vary according to style. Please see Sales Representative for details. Location of furnace, hot water tank and support posts and beams are determined by the HVAC designer and architect respectively. Number of exterior steps may vary depending on the lot and the grading of individual home sites. July 2025. E. & O. E. 41-03.