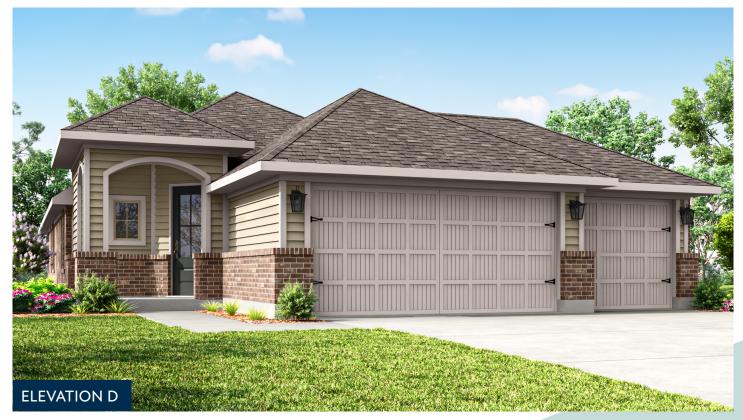

## THE MAVERICK

## ELEVATION D - 1,716 SQ.FT. ELEVATION E - 1,716 SQ.FT. ELEVATION F - 1,716 SQ.FT.