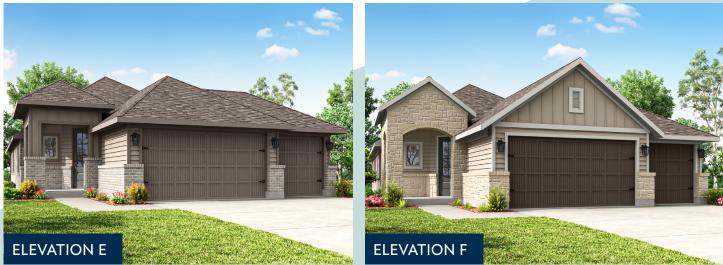

## THE MAVERICK

## ELEVATION D - 1,716 SQ.FT. ELEVATION E - 1,716 SQ.FT. ELEVATION F - 1,716 SQ.FT.